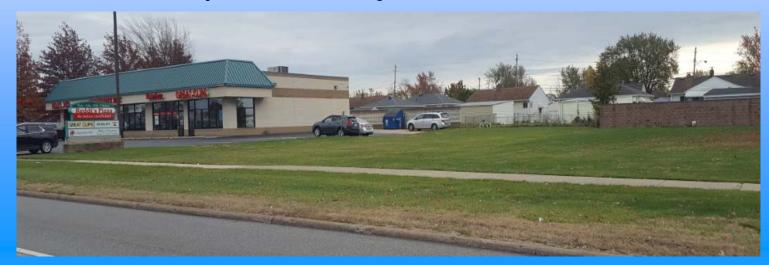

## Fully Leased with adjacent land to the West

**Description:** The plaza sits on the South side of Snow Road between Auto Zone and Fifth Third bank. Its 1/10th of a mile to the West of Smith Road and 3/4ths of a mile East of I71. **Co-Tenants:** Reddi's Pizza, State Farm, Community Vet and Great Clips. **Nearby Tenants:** Marc's, Roses, Planet Fitness, Advance Auto Parts, Giant Eagle, Goodwill, Dollar General, Aaron Rents, Affordable Dentures, etc.